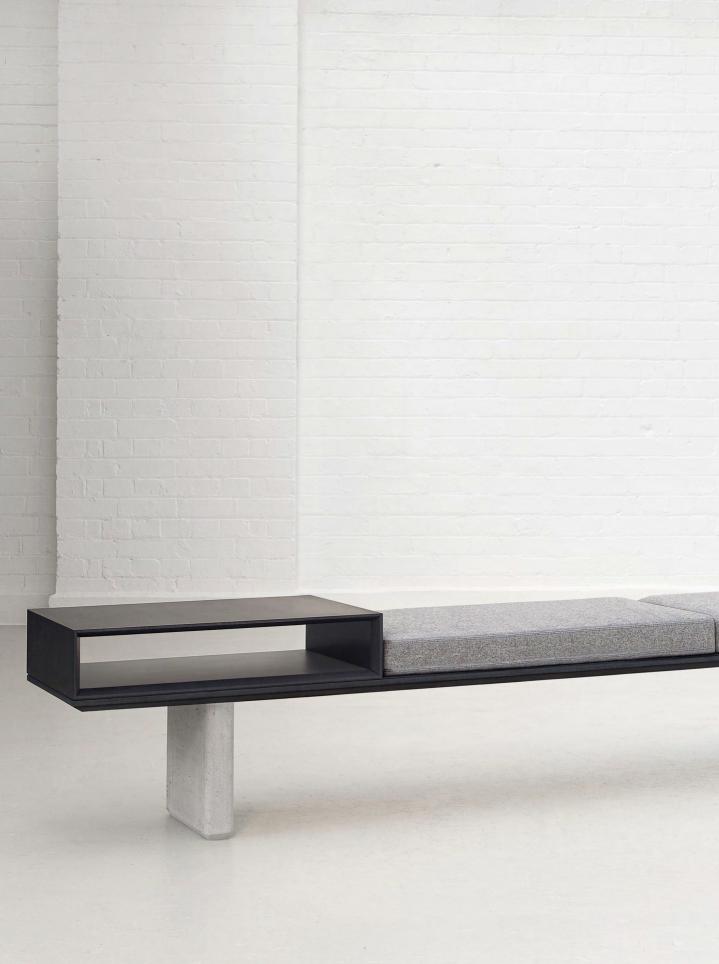

# Bench

The refined design of **Bench** is composed of a simple black MDF platform finished in matt lacquer; on the underside, a chamfered detail lends the piece a visual lightness. The bench's internal metal framework extends to two legs clad in stainresistant cast concrete, and there is an optional open display box for documents and literature. **Bench** comes with modular upholstery with options for two or three seats and is designed to complement the **Grid** and **Stack** storage systems.

### **Key features**

Made using black MDF
Lightweight, stain-resistant concrete legs
Adjustable feet
Various colour options available
CAD and BIM files available
Available in 6-8 weeks (UK), 10-12 weeks (US)