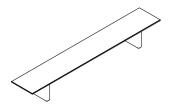

## **Bench Profiles**

**AB01**Bench
W2440
D400
H325 mm

AB02 Open Display W810 D400 H150 mm

ABO3 Upholstery W810 D400 H75 mm