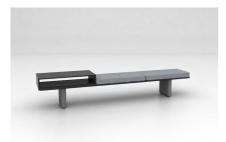

# Bench

The refined design of **Bench** is composed of a simple black MDF platform finished in matt lacquer; on the underside, a chamfered detail lends the piece a visual lightness. The bench's internal metal framework extends to two legs clad in stainresistant cast concrete, and there is an optional open display box for documents and literature. **Bench** comes with modular upholstery with options for two or three seats and is designed to complement the **Grid** and **Stack** storage systems.

## **Bench Profiles**

**AB01**Bench
W2440
D400
H325 mm

AB02 Open Display W810 D400 H150 mm

ABO3 Upholstery W810 D400 H75 mm

## **Bench Configurations**

Configuration 1 W2440 D400 H475 mm

Configuration 2 W2440 D400 H400 mm