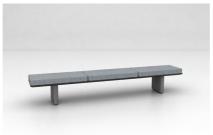

# Bench

The refined design of **Bench** is composed of a simple black MDF platform finished in matt lacquer; on the underside, a chamfered detail lends the piece a visual lightness. The bench's internal metal framework extends to two legs clad in stainresistant cast concrete, and there is an optional open display box for documents and literature. **Bench** comes with modular upholstery with options for two or three seats and is designed to complement the **Grid** and **Stack** storage systems.

## **Bench Profiles**

**AB01**Bench
W2440
D400
H325 mm

AB02 Open Display W810 D400 H150 mm

ABO3 Upholstery W810 D400 H75 mm

## **Bench Configurations**

Configuration 1 W2440 D400 H475 mm

Configuration 2 W2440 D400 H400 mm